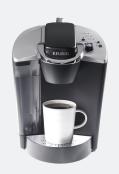

#### K150

Feature-rich brewer performs perfectly for small to mid-sized offices

**SMALL OFFICE** Up to 15 People

If you currently own or rent a Flavia Brewing System ask how you can qualify for one month of free K-Cup® pods!

#### SPECIAL PRICE: FREE! RESTRICTIONS APPLY. SEE BELOW.

- Multiple Brew Sizes 6, 8, 10 oz.
- Accomodates Travel Mugs Removable Drip Tray (For
- Cleaning)
- 48 oz. Pour-Over
- **UL Rating Commercial** Brewer