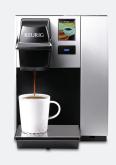

### Strikingly simple, this small office brewing dynamo makes a big

impression

### SPECIAL PRICE: FREE!

RESTRICTIONS APPLY. SEE BELOW.

- Multiple Brew Sizes 4, 6, 8, 10, 12 OZ.
- Accomodates Travel Mugs
- Removable Drip Tray (For Cleaning)
- Diagnostic Lights Or Message
- 90 oz. Pour-Over
- **UL Rating Commercial** Brewer